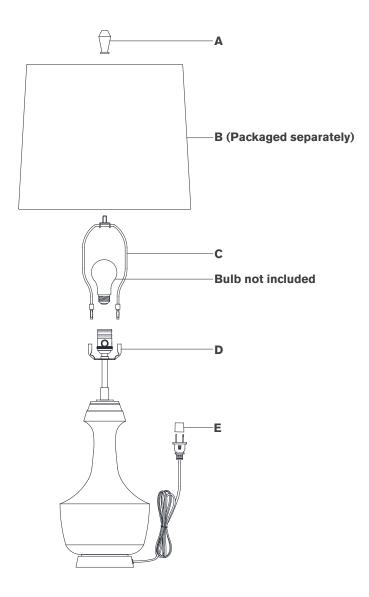

#### Scissors

- 1. Carefully remove all parts from the box. Place on a clean, soft surface.
- 2. Install harp **(C)** by squeezing together and inserting into top of saddle **(D)**.
- 3. Remove finial (A) from harp (C).
- 4. Remove shade **(B)** from packaging and install to harp **(C)** using finial **(A)**.

**NOTE:** If shade has additional packaging, carefully cut off from interior of shade to avoid damages.

- 5. Install light bulb into the socket.
- 6. Remove protective cover **(E)** from plug.
- 7. Plug into electrical outlet and test the fixture.