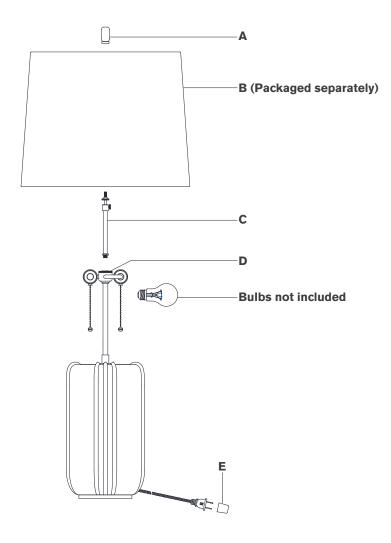

### Scissors

- 1. Carefully remove all parts from the box. Place on a clean, soft surface.
- 2. Thread shade riser (C) to the top of cluster (D).
- 3. Remove finial (A) from shade riser (C).
- 4. Remove shade **(B)** from packaging and install to shade riser **(C)** using finial **(A)**.

**NOTE:** If shade has additional packaging, carefully cut off from interior of shade to avoid damages.

- 5. Install light bulbs into the sockets.
- 6. Remove protective cover **(E)** from plug.
- 7. Plug into electrical outlet and test the fixture.