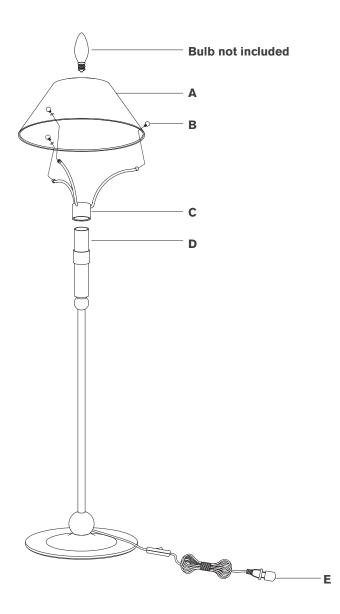

- 1. Carefully remove all parts from the box. Place on a clean, soft surface.
- 2. Place shade (A) upside down on clean surface and attach bracket (C) by securing with threaded caps (B).
- 3. Install bracket (C) to socket (D).
- Install light bulb into the socket (D).
- Remove protective cover (E) from plug.
- 6. Plug into electrical outlet and test fixture.