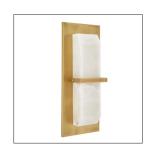

## REDMOND SCONCE

49525 H: 20 IN, W: 8 IN, D: 4 IN Antique Brass, White Alabaster Contract Suitable As Is With a design fashioned to resemble a jewelry setting, our faceted, white alabaster Redmond sconce creates an organic glow through the natural stone. The alabaster shade is mounted to a plate of antique brass iron and accented with a matching decorative metal band. Finish will vary. Damp-rated, although limited covered outdoor areas may affect finish.