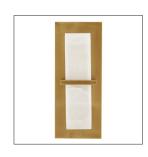

## REDMOND SCONCE

49525 H: 20 IN, W: 8 IN, D: 4 IN Antique Brass, White Alabaster Contract Suitable As Is With a design fashioned to resemble a jewelry setting, our faceted, white alabaster Redmond sconce creates an organic glow through the natural stone. The alabaster shade is mounted to a plate of antique brass iron and accented with a matching decorative metal band. Finish will vary. Damp-rated, although limited covered outdoor areas may affect finish.