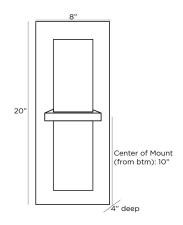

### DIMENSIONS

Center Of Mount From 10 IN

Btm

Backplate H: 20 IN, W: 8 IN, D: 0.25 IN

Mount H: 19.5 IN, W: 7.5 IN

WIRING

Rating Damp

Certification Note PENDING REVIEW