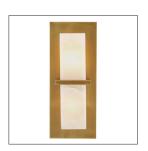

## REDMOND SCONCE

49525 H: 20 IN, W: 8 IN, D: 4 IN Antique Brass, White Alabaster Contract Suitable As Is With a design fashioned to resemble a jewelry setting, our faceted, white alabaster Redmond sconce creates an organic glow through the natural stone. The alabaster shade is mounted to a plate of antique brass iron and accented with a matching decorative metal band. Finish will vary. Damp-rated, although limited covered outdoor areas may affect finish.