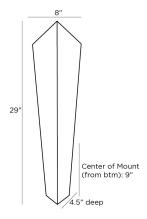

## APPEARANCE

Material Aluminum
Finish Antique Brass

Top Coat/Sealant true

DIMENSIONS

Center Of Mount From 9 IN

Btm

Backplate H: 19.5 IN, W: 5 IN, D: 1 IN

Mount H: 19 IN, W: 4.5 IN