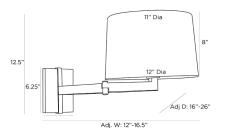

#### DIMENSIONS

Center Of Mount From Btm Shade Backplate Mount

#### 8 3 IN

Top: 11.00 IN, Dia: 12.00 IN H: 6.25 IN, W: 6 IN, D: 1 IN H: 6 IN, W: 5.5 IN

Damp PENDING REVIEW A19 0.5 FT, Black/White, SVT 1, Antique Brass, Type A - E26 At Socket, On/Off Rotary 60 110-120 V