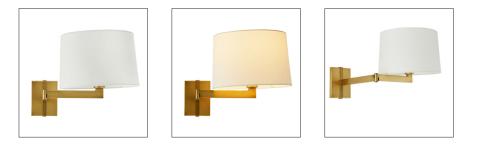

# PORTLAND SCONCE

49871 H: 12.5 IN Antique Brass, White Linen Contract Suitable As Is

The classic swing-arm task lamp is reimagined in antique brass steel, with a clean, crisp, white linen shade. In any space, our Portland sconce imparts style, sophistication, and a beautiful warm glow. Damp-rated, although limited covered outdoor areas may affect finish.

#### APPEARANCE

Material Finish Top Coat/Sealant Linen, Steel Antique Brass, White true