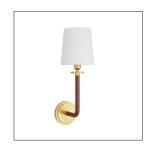

# WAYMAN SCONCE

DWC06 H: 18 IN, W: 6 IN, D: 7.5 IN Antique Brass Contract Suitable As Is

A classic wall sconce silhouette gets a fresh update, with a tightly wrapped arm in rich, oxblood leather, creating contrast and texture. The versatile illuminator is designed with an antique brass steel mount and a white linen shade. Finish will vary. Damp-rated, although limited covered outdoor conditions may affect finish.

#### APPEARANCE

Material Leather, Linen, Steel Finish Oxblood, White

Finish Will Vary true Top Coat/Sealant true