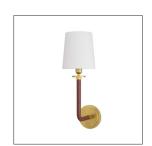

# WAYMAN SCONCE

DWC06 H: 18 IN, W: 6 IN, D: 7.5 IN Antique Brass Contract Suitable As Is

A classic wall sconce silhouette gets a fresh update, with a tightly wrapped arm in rich, oxblood leather, creating contrast and texture. The versatile illuminator is designed with an antique brass steel mount and a white linen shade. Finish will vary. Damp-rated, although limited covered outdoor conditions may affect finish.

#### APPEARANCE

Material Leather, Linen, Steel Finish Oxblood, White

Finish Will Vary true Top Coat/Sealant true