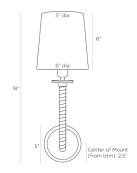

# DIMENSIONS

6 2.5 IN Center Of Mount From

Btm

Shade Top: 5.00 IN, Dia: 6.00 IN Backplate Dia: 5.00 IN, D: 1 IN Mount Dia: 4.50 IN