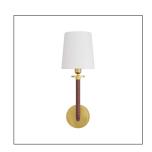

# WAYMAN SCONCE

DWC06 H: 18 IN, W: 6 IN, D: 7.5 IN Antique Brass Contract Suitable As Is

A classic wall sconce silhouette gets a fresh update, with a tightly wrapped arm in rich, oxblood leather, creating contrast and texture. The versatile illuminator is designed with an antique brass steel mount and a white linen shade. Finish will vary. Damp-rated, although limited covered outdoor conditions may affect finish.

#### APPEARANCE

Material Leather, Linen, Steel Finish Oxblood, White

Finish Will Vary true Top Coat/Sealant true