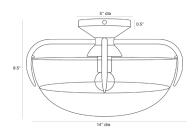

## GDDFC01

H: 8.5 IN, Dia: 14.00 IN Gold Ombre Glass Contract Suitable As Is Contemporary glam with organic sensibilities...this small antique brass flush mount casts a large shadow and light effect on the ceiling due to the gold ombre glass. Perfect for powder rooms and hallways, or use in an asymmetric cluster over tables and counters. Finish will vary.

#### APPEARANCE

Material Glass, Steel Finish Antique Brass

Top Coat/Sealant false

DIMENSIONS

Canopy H: 0.5 IN, Dia: 5.00 IN

WIRING

Rating Damp

Cord 0.5 FT, Black/White, SVT