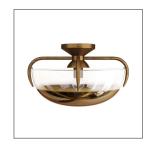

## GDDFC01

H: 8.5 IN, Dia: 14.00 IN Gold Ombre Glass Contract Suitable As Is Contemporary glam with organic sensibilities...this small antique brass flush mount casts a large shadow and light effect on the ceiling due to the gold ombre glass. Perfect for powder rooms and hallways, or use in an asymmetric cluster over tables and counters. Finish will vary.

#### APPEARANCE

Material Glass, Steel Finish Antique Brass

Top Coat/Sealant false

DIMENSIONS

Canopy H: 0.5 IN, Dia: 5.00 IN

WIRING

Rating Damp

Cord 0.5 FT, Black/White, SVT