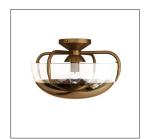

## GDDFC01

H: 8.5 IN, Dia: 14.00 IN Gold Ombre Glass Contract Suitable As Is Contemporary glam with organic sensibilities...this small antique brass flush mount casts a large shadow and light effect on the ceiling due to the gold ombre glass. Perfect for powder rooms and hallways, or use in an asymmetric cluster over tables and counters. Finish will vary.

#### APPEARANCE

Material Glass, Steel Finish Antique Brass

Top Coat/Sealant false

DIMENSIONS

Canopy H: 0.5 IN, Dia: 5.00 IN

WIRING

Rating Damp

Cord 0.5 FT, Black/White, SVT