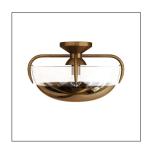

## GDDFC01

H: 8.5 IN, Dia: 14.00 IN Gold Ombre Glass Contract Suitable As Is Contemporary glam with organic sensibilities...this small antique brass flush mount casts a large shadow and light effect on the ceiling due to the gold ombre glass. Perfect for powder rooms and hallways, or use in an asymmetric cluster over tables and counters. Finish will vary.

#### APPEARANCE

Material Glass, Steel Finish Antique Brass

Top Coat/Sealant false

DIMENSIONS

Canopy H: 0.5 IN, Dia: 5.00 IN

WIRING

Rating Damp

Cord 0.5 FT, Black/White, SVT