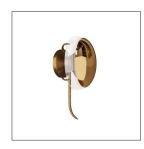

## CORONA SCONCE

BARRY DIXON

GDDWC01 H: 13 IN, W: 7 IN, D: 6 IN Gold Ombre Glass Contract Suitable As Is Like its ceiling mounted counterpart, this glamorous sconce is sparkling jewelry for the wall! Contemporary glam with organic sensibilities... this antique brass wall sconce casts a shadow and light effect on the wall due to the gold ombre glass. Finish will vary.

## APPEARANCE

Material Glass, Steel Finish Antique Brass

Top Coat/Sealant false

DIMENSIONS

Backplate Dia: 5.00 IN, D: 1.5 IN

WIRING

Rating Damp

Cord 0.5 FT, Black/White, SVT