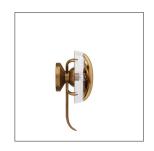

## CORONA SCONCE

BARRY DIXON

GDDWC01 H: 13 IN, W: 7 IN, D: 6 IN Gold Ombre Glass Contract Suitable As Is Like its ceiling mounted counterpart, this glamorous sconce is sparkling jewelry for the wall! Contemporary glam with organic sensibilities... this antique brass wall sconce casts a shadow and light effect on the wall due to the gold ombre glass. Finish will vary.

## APPEARANCE

Material Glass, Steel Finish Antique Brass

Top Coat/Sealant false

DIMENSIONS

Backplate Dia: 5.00 IN, D: 1.5 IN

WIRING

Rating Damp

Cord 0.5 FT, Black/White, SVT