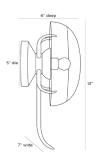

## CORONA SCONCE

BARRY DIXON

GDDWC01 H: 13 IN, W: 7 IN, D: 6 IN Gold Ombre Glass Contract Suitable As Is Like its ceiling mounted counterpart, this glamorous sconce is sparkling jewelry for the wall! Contemporary glam with organic sensibilities... this antique brass wall sconce casts a shadow and light effect on the wall due to the gold ombre glass. Finish will vary.

## APPEARANCE

Material Glass, Steel Finish Antique Brass

Top Coat/Sealant false

DIMENSIONS

Backplate Dia: 5.00 IN, D: 1.5 IN

WIRING

Rating Damp

Cord 0.5 FT, Black/White, SVT