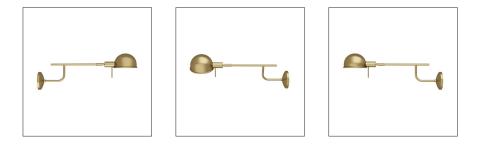

## TEMPE SCONCE

The Tempe sconce makes a stylish bedside companion. With rounded,

schoolhouse-inspired shapes, the reading light is constructed in steel

with an antique brass finish and features a swing arm and a pivoting

head for directional light. Damp-rated, although limited covered out-