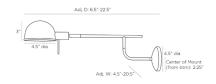

#### DIMENSIONS

WIRING

Rating

Cord

Socket

Voltage

Center Of Mount From Btm Backplate Mount

4.50 2.25 IN