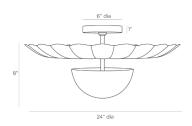

## TERESA FLUSH MOUNT

DFI01

H: 12 IN, Dia: 24.00 IN Antique Brass Contract Suitable As Is Playfully conceived to resemble a lily pad, the Teresa flush mount is cast entirely in antique brass with a domed body that emits light upwards to the reflector, forged with seams to look like petals.

## APPEARANCE

Material Brass
Top Coat/Sealant true

DIMENSIONS

Body H: 8 IN

Canopy H: 1 IN, Dia: 6.00 IN

WIRING

Rating Indoor Only

Cord 1.5 FT, Clear/Silver, SVT Socket 2, Type A - E26 Photographed Bulb 2" Clear Globe Bulb