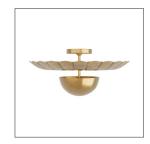

## TERESA FLUSH MOUNT

DFI01

H: 12 IN, Dia: 24.00 IN Antique Brass Contract Suitable As Is Playfully conceived to resemble a lily pad, the Teresa flush mount is cast entirely in antique brass with a domed body that emits light upwards to the reflector, forged with seams to look like petals.