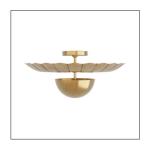

## TERESA FLUSH MOUNT

DFI01

H: 12 IN, Dia: 24.00 IN Antique Brass Contract Suitable As Is Playfully conceived to resemble a lily pad, the Teresa flush mount is cast entirely in antique brass with a domed body that emits light upwards to the reflector, forged with seams to look like petals.