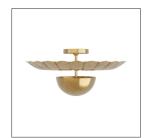

## TERESA FLUSH MOUNT

DFI01

H: 12 IN, Dia: 24.00 IN Antique Brass Contract Suitable As Is Playfully conceived to resemble a lily pad, the Teresa flush mount is cast entirely in antique brass with a domed body that emits light upwards to the reflector, forged with seams to look like petals.