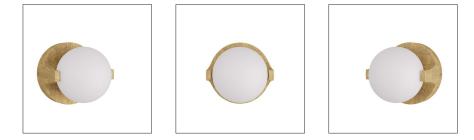

# THURLOW SCONCE

DWC04 H: 9 IN, Dia: 9.00 IN, D: 9 IN Opal Contract Suitable As Is Fashioned after a pearl ring, the Thurlow sconce is striking in its simplicity. Created in opal glass in a setting of chattered antique brass steel, the stylish accessory casts a diffused glow. Finish will vary. Damp-rated, although limited covered outdoor conditions may affect finish.