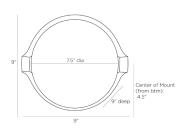

## DIMENSIONS

Center Of Mount From Btm Globe Backplate Mount

## WIRING

Rating Cord Socket Photographed Bulb Maximum Watt Voltage Glass, Steel Chattered Antique Brass true false

H: 7.5 IN, Dia: 7.50 IN Dia: 9.00 IN, D: 1.5 IN H: 4.5 IN, W: 8 IN