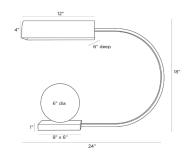

# VENICE LAMP

PDC09 H: 18 IN, W: 24 IN, D: 6 IN Antique Brass, Steel Contract Suitable As Is

# The Venice desk lamp exudes opulence, created in exaggerated forms and luxe materials. The pharmacy-style lamp strikes a sculptural profile, designed with a swooping arm in English bronzed-steel and a curved steel shade in a gleaming, antique brass finish. A white alabaster orb floats atop an antique brass steel base, completing the dramatic composition. Finish will vary.

### APPEARANCE

Material Finish Finish Will Vary Top Coat/Sealant

DIMENSIONS

Base Foot Print Alabaster

#### WIRING

Rating Tilt Test Cord Socket Switch Maximum Watt Voltage Alabaster, Steel English Bronze, White true true

6 H:1IN, W:8IN, D:6IN W:8IN, D:6IN 6.00

Indoor Only 10 Degrees - AU 8 FT, Black Cloth, Exits Arm, SPT-2 1, Black, Type A - E26 Full Range Dimmer, On Line 60 110-120 V