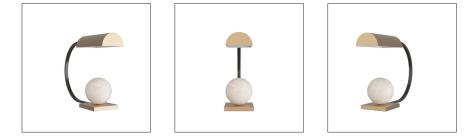

# The Venice desk lamp exudes opulence, created in exaggerated forms and luxe materials. The pharmacy-style lamp strikes a sculptural profile, designed with a swooping arm in English bronzed-steel and a curved steel shade in a gleaming, antique brass finish. A white alabaster orb floats atop an antique brass steel base, completing the dramatic composition. Finish will vary.