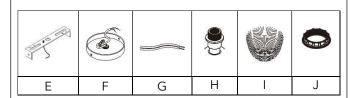

## PARTS INCLUDED:

| MOUNTING PLATE     | (E) QTY: 1 |
|--------------------|------------|
| CANOPY             | (F) QTY: 1 |
| FIXTURE WIRE       | (G) QTY: 1 |
| SOCKET             | (H) QTY: 1 |
| SHADE              | (I) QTY: 1 |
| PLASTIC SOCKET CAP | (J) QTY: 1 |