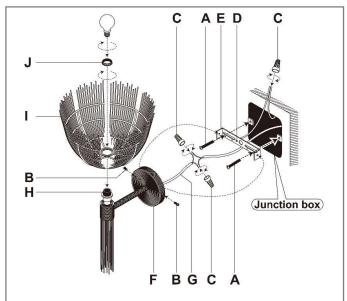

#### TO ASSEMBLE:

- Shut off the main electrical supply from the main fuse box/circuit breaker.
- Attach mounting plate to wall or junction box using mounting screws (C).
- Connect ground wire from wall to ground wire from lamp using wire caps (A).
- 4. Attach house wire to lamp wires as shown. Fasten the pairs together with a **wire cap.**

# DO NOT REVERSE THE HOT AND NEUTRAL CONNECTIONS OR SAFETY WILL BE COMPROMISED.

- Attach front face of light to back plate by inserting canopy screws (B) through predrilled holes in front face and into back plate as shown. Tighten using screwdriver.
- 6. Insert light bulb.
- Restore power to junction box and test fixture. DO NOT EXCEED SPECIFIED