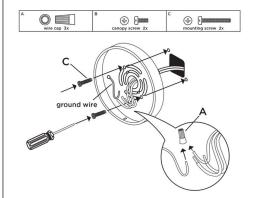

#### TO ASSEMBLE:

- Shut off the main electrical supply from the main fuse box/circuit breaker.
- Attach mounting plate to wall or junction box using mounting screws (C).
- Connect ground wire from wall to ground wire from lamp using wire caps (A).
- 4. Attach house wire to lamp wires as shown. Fasten the pairs together with a **wire cap.**

# DO NOT REVERSE THE HOT AND NEUTRAL CONNECTIONS OR SAFETY WILL BE COMPROMISED.

- Attach front face of light to back plate by inserting canopy screws (B) through predrilled holes in front face and into back plate as shown. Tighten using screwdriver.
- 6. Insert light bulb.
- Restore power to junction box and test fixture. DO NOT EXCEED SPECIFIED