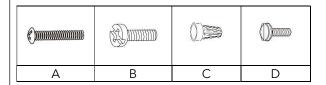

### HARDWARE INCLUDED:

| Mounting Screws         | (A) | QTY: 2 |
|-------------------------|-----|--------|
| Canopy Screw            | (B) | QTY: 2 |
| Plastic Wire connectors | (C) | QTY: 3 |
| Green Ground Screw      | (D) | QTY: 1 |