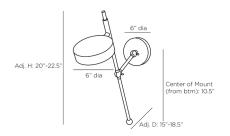

#### DIMENSIONS

Center Of Mount From Btm Dia: 6.00 IN, D: 1.25 IN Backplate

6.00 10.5 IN