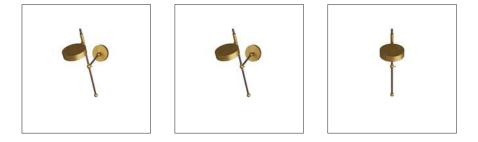

# ADESSO SCONCE





DWC24 W: 6 IN Antique Brass Contract Suitable As Is Influenced by mid-century aesthetics, Adesso marries the elegance of antique brass steel and English bronze steel with an eye-catching graphic element. Integrated LED behind frosted acrylic provides ample illumination. Designed to highlight both construction and function, an adjustable joint allows rotation of this elegant sconce for added versatility. Damp-rated, although limited covered outdoor conditions may affect finish.

#### APPEARANCE

Material Finish Top Coat/Sealant Acrylic, Steel English Bronze, Frosted true

#### DIMENSIONS

Center Of Mount From Btm Dia: 6.00 IN, D: 1.25 IN Backplate

6.00 10.5 IN

## WIRING

Rating Damp 2700K LED Color Temp 90+ LED CRI LED Compatible Dimmer Non-Dimmable LED Lumens 1320 PENDING REVIEW Certif