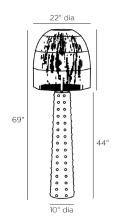

## DIMENSIONS

Shade Body Neck Foot Print Harp

### WIRING

Rating Certification Note Suggested Bulb Type Tilt Test Cord

Socket Switch Maximum Watt Voltage

Rattan, Resin, Steel Antique Brass, Natural true true N/A

Dia: 22.00 IN, Side: 22 IN H: 44 IN, Dia: 10.00 IN H: 8.5 IN Dia: 10.00 IN N/A IN