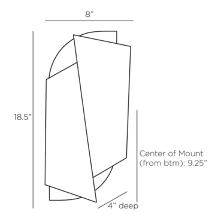

## ALDRIDGE SCONCE

DWIII H: 18.5 IN, W: 8 IN, D: 4 IN Blackened Iron Contract Suitable As Is

Playful intersecting planes of waxed blackened iron and black chiseled marble make an eye-catching mix in this modern sconce. Making the most of its intriguing lattice surface, it is designed so that light will reflect off the chiseled marble surface, delivering a soft and moody glow to any space. Damp-rated, although limited covered outdoor conditions may affect finish. Finish will vary.

### **DIMENSIONS**

Center Of Mount From 9.25 IN

Btm

Backplate Dia: 5.00 IN, D: 1 IN

WIRING

Rating Damp Suggested Bulb Type B10

Cord 0.5 FT, Clear/Silver, SPT-2

Socket 2, Type B - E12