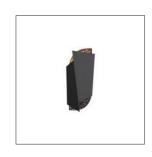

## ALDRIDGE SCONCE

DWIII H: 18.5 IN, W: 8 IN, D: 4 IN Blackened Iron Contract Suitable As Is

Playful intersecting planes of waxed blackened iron and black chiseled marble make an eye-catching mix in this modern sconce. Making the most of its intriguing lattice surface, it is designed so that light will reflect off the chiseled marble surface, delivering a soft and moody glow to any space. Damp-rated, although limited covered outdoor conditions may affect finish. Finish will vary.