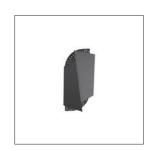

## ALDRIDGE SCONCE

DWIII H: 18.5 IN, W: 8 IN, D: 4 IN Blackened Iron Contract Suitable As Is

Playful intersecting planes of waxed blackened iron and black chiseled marble make an eye-catching mix in this modern sconce. Making the most of its intriguing lattice surface, it is designed so that light will reflect off the chiseled marble surface, delivering a soft and moody glow to any space. Damp-rated, although limited covered outdoor conditions may affect finish. Finish will vary.