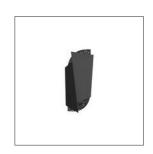

## ALDRIDGE SCONCE

DWIII H: 18.5 IN, W: 8 IN, D: 4 IN Blackened Iron Contract Suitable As Is

Playful intersecting planes of waxed blackened iron and black chiseled marble make an eye-catching mix in this modern sconce. Making the most of its intriguing lattice surface, it is designed so that light will reflect off the chiseled marble surface, delivering a soft and moody glow to any space. Damp-rated, although limited covered outdoor conditions may affect finish. Finish will vary.