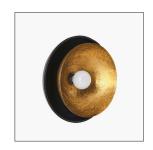

## AMANI FLUSH MOUNT

DFI04 H: 7.5 IN, Dia: 10.50 IN Blackened Iron Contract Suitable As Is Dual bowls in blackened iron and antique brass are nested to intrigue the eye. Reminiscent of the minimalist design found in Japan, this textured fixture adds a touch of Zen to any setting. Damp-rated, although limited covered outdoor conditions may affect finish.

## <u>APPEARANCE</u>

Material Brass, Iron
Finish Antique Brass

Top Coat/Sealant true

DIMENSIONS

Center Of Mount From 5.25 IN

Btm

Canopy Dia: 5.00 IN, D: 1 IN

WIRING