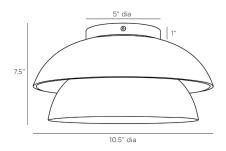

## AMANI FLUSH MOUNT

DFI04 H: 7.5 IN, Dia: 10.50 IN Blackened Iron Contract Suitable As Is Dual bowls in blackened iron and antique brass are nested to intrigue the eye. Reminiscent of the minimalist design found in Japan, this textured fixture adds a touch of Zen to any setting. Damp-rated, although limited covered outdoor conditions may affect finish.

## <u>APPEARANCE</u>

Material Brass, Iron
Finish Antique Brass

Top Coat/Sealant true

DIMENSIONS

Center Of Mount From 5.25 IN

Btm

Canopy Dia: 5.00 IN, D: 1 IN

WIRING