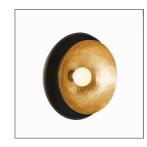

## AMANI FLUSH MOUNT

DFI04 H: 7.5 IN, Dia: 10.50 IN Blackened Iron Contract Suitable As Is Dual bowls in blackened iron and antique brass are nested to intrigue the eye. Reminiscent of the minimalist design found in Japan, this textured fixture adds a touch of Zen to any setting. Damp-rated, although limited covered outdoor conditions may affect finish.

## <u>APPEARANCE</u>

Material Brass, Iron
Finish Antique Brass

Top Coat/Sealant true

DIMENSIONS

Center Of Mount From 5.25 IN

Btm

Canopy Dia: 5.00 IN, D: 1 IN

WIRING