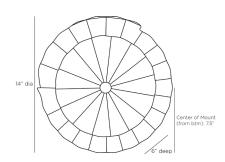

# ANNABETH SCONCE

DWI06 Dia: 14.00 IN, D: 6 IN Vintage Brass Contract Suitable As Is The natural fluted texture of gingko leaves informed our organically appealing fixture of vintage brass. The Annabeth has two staggered layers delivering an extra play of light and shadow. This clever design can be used as a flush mount or as a sconce. Damp-rated, although limited covered outdoor conditions may affect finish. Finish will vary.

## DIMENSIONS

Center Of Mount From 7.5 IN Btm Backplate Dia: 4.50 IN, D: 1 IN