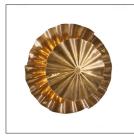

# ANNABETH SCONCE

DWI06 Dia: 14.00 IN, D: 6 IN Vintage Brass Contract Suitable As Is The natural fluted texture of gingko leaves informed our organically appealing fixture of vintage brass. The Annabeth has two staggered layers delivering an extra play of light and shadow. This clever design can be used as a flush mount or as a sconce. Damp-rated, although limited covered outdoor conditions may affect finish. Finish will vary.

## APPEARANCE

Material Finish Will Vary Top Coat/Sealant

# Brass true true