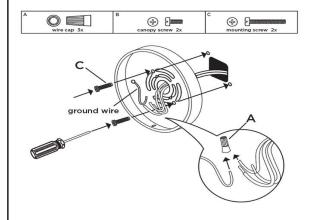

## HARDWARE INCLUDED:

| Mounting Screws ( C ) | Qty: 2 |
|-----------------------|--------|
| Wire Cap (A)          | Qty: 3 |
| Canopy Screw (B)      | Qty: 2 |

#### TO ASSEMBLE:

- 1. Shut off the main electrical supply from the main fuse box/circuit breaker.
- 2. Attach mounting plate to wall or junction box using mounting screws (C).
- 3. Connect ground wire from wall to ground wire from lamp using wire caps (A).
- Attach house wire to lamp wires as shown. Fasten the pairs together with a wire caps. DO NOT REVERSE THE HOT AND NEUTRAL CONNECTIONS OR SAFETY WILL BE COMPROMISED.
- 5. Place the main frame on the groove given on the top of the mounting plate and fix by tightening the canopy screw (B) in the predrilled hole at the bottom.
- 6. Insert light bulb.