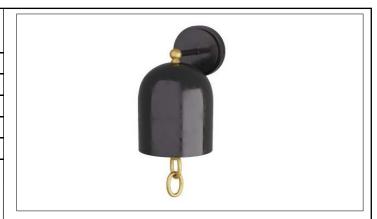

## ITEM DESCRIPTION:

| ITEM NO.: DWI08     | NAME: Antoni Sconce |
|---------------------|---------------------|
| MATERIAL TYPE: Iron | FINISH: Bronze      |
| SOCKET TYPE: E26    | SOCKET QTY: 1       |
|                     |                     |

#### PARTS INCLUDED:

| Mounting Plate | Qty: 1  |  |
|----------------|---------|--|
| Woulding Flate | Ozty. 1 |  |
| Body           | Qty: 1  |  |
| Shade          | Qty: 1  |  |