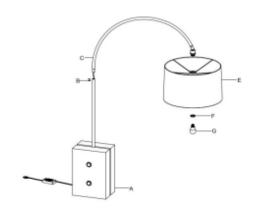

## PARTS INCLUDED:

| Wood Base ( A )  | Qty: 1 |
|------------------|--------|
| Screw (B)        | Qty: 1 |
| Steel pipe ( C ) | Qty: 1 |
| Shade (E)        | Qty: 1 |
| Socket ring (F)  | Qty: 1 |
| Bulb ( G )       | Qty: 1 |

# TO ASSEMBLE:

- 1. Place the lamp base (A) on a flat surface.
- 2. Secure the steel pipe (C) to the steel pipie of the lamp base(A) by using the provided screw (B).
- 3. Attach the shade (E) to the socket and tighten the socket ring (F) to secure the shade in place.
- 4. Insert correct bulb(G) (not included) into the socket.