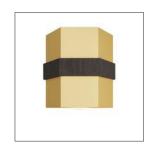

## BRISTOL FLUSH MOUNT

DFC10 H: 6.5 IN, W: 6 IN, D: 6 IN Antique Brass Contract Suitable As Is

A hexagonal form of iron plated in antique brass draws from the pleasing lines of classical architectural columns. For visual interest, this flush mount is encircled with a lightly textured band of English bronze finished iron to emphasize its shape. Damp-rated, although limited covered outdoor conditions may affect finish. Finish will vary.

### <u>APPEARANCE</u>

Material Iron
Material Type Textured
Finish English Bronze

Finish Will Vary true Top Coat/Sealant true