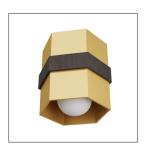

## BRISTOL FLUSH MOUNT

DFC10 H: 6.5 IN, W: 6 IN, D: 6 IN Antique Brass Contract Suitable As Is

A hexagonal form of iron plated in antique brass draws from the pleasing lines of classical architectural columns. For visual interest, this flush mount is encircled with a lightly textured band of English bronze finished iron to emphasize its shape. Damp-rated, although limited covered outdoor conditions may affect finish. Finish will vary.

### WIRING

Rating Damp Suggested Bulb Type G25

Cord 0.5 FT, Black/White, SVT

Socket 1, Type A - E26

Photographed Bulb 3" Frosted Globe Bulb

Maximum Watt 60 Voltage 110-120 V