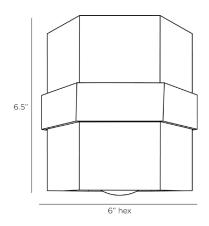

## BRISTOL FLUSH MOUNT

DFC10 H: 6.5 IN, W: 6 IN, D: 6 IN Antique Brass Contract Suitable As Is

A hexagonal form of iron plated in antique brass draws from the pleasing lines of classical architectural columns. For visual interest, this flush mount is encircled with a lightly textured band of English bronze finished iron to emphasize its shape. Damp-rated, although limited covered outdoor conditions may affect finish. Finish will vary.