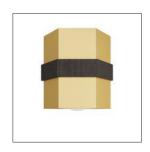

## BRISTOL FLUSH MOUNT

DFC10 H: 6.5 IN, W: 6 IN, D: 6 IN Antique Brass Contract Suitable As Is

A hexagonal form of iron plated in antique brass draws from the pleasing lines of classical architectural columns. For visual interest, this flush mount is encircled with a lightly textured band of English bronze finished iron to emphasize its shape. Damp-rated, although limited covered outdoor conditions may affect finish. Finish will vary.

### <u>APPEARANCE</u>

Material Iron
Material Type Textured
Finish English Bronze

Finish Will Vary true Top Coat/Sealant true