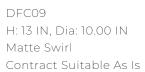

## APPEARANCE

Material Glass, Steel Finish English Bronze

Finish Will Vary true Top Coat/Sealant true

DIMENSIONS

Canopy H: 4 IN, Dia: 10.00 IN

 $\underline{\mathsf{WIRING}}$ 

Rating Damp Suggested Bulb Type G25