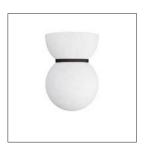

## BRYN FLUSH MOUNT

Matte swirl glass lends a lively effect to our spherical flush mount. Anchored by a tapered mount with an English bronze steel band accent, it resembles an upside-down snow globe. Damp-rated, although limited covered outdoor conditions may affect finish. Finish will vary.