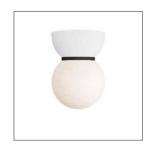

## BRYN FLUSH MOUNT

Matte swirl glass lends a lively effect to our spherical flush mount. Anchored by a tapered mount with an English bronze steel band accent, it resembles an upside-down snow globe. Damp-rated, although limited covered outdoor conditions may affect finish. Finish will vary.