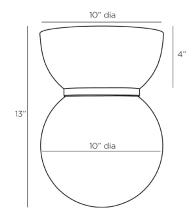

## APPEARANCE

Material Glass, Steel Finish English Bronze

Finish Will Vary true Top Coat/Sealant true

DIMENSIONS

Canopy H: 4 IN, Dia: 10.00 IN

 $\underline{\mathsf{WIRING}}$ 

Rating Damp Suggested Bulb Type G25