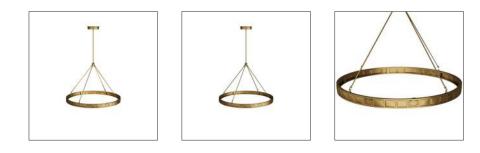

## EMPIRE CHANDELIER

LAURA KIRAR

GKDLC01 H: 31 IN, Dia: 38.50 IN Antique Brass, Iron

As part of The Empire series of objects: this antique brass chandelier created of iron and glass uses the ideas of origami and geometry as a kind of mystical decorative language conjuring up both treasures of the past and the future. These are the jewelry of the collection, a precise and polished counterbalance to the more hand-hewn objects.

### DIMENSIONS

Chandelier Minimum Hanging Height Maximum Hanging Height Canopy H: 25 IN, Dia: 38.50 IN 31 IN

Glass, Iron

Clear

true

61 IN H: 2 IN, Dia: 9.50 IN