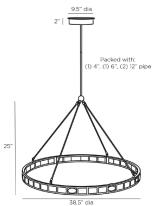

## EMPIRE CHANDELIER

LAURA KIRAR

GKDLC01 H: 31 IN, Dia: 38.50 IN Antique Brass, Iron

As part of The Empire series of objects: this antique brass chandelier created of iron and glass uses the ideas of origami and geometry as a kind of mystical decorative language conjuring up both treasures of the past and the future. These are the jewelry of the collection, a precise and polished counterbalance to the more hand-hewn objects.

### DIMENSIONS

Chandelier Minimum Hanging Height Maximum Hanging Height Canopy H: 25 IN, Dia: 38.50 IN 31 IN

Glass, Iron

Clear

true

61 IN H: 2 IN, Dia: 9.50 IN

### REPLACEMENT PARTS

Replacement Part 1PIPE-513Replacement Part 1 Dim(1) 4", (1) 6", (1) 12"