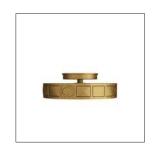

## EMPIRE FLUSH MOUNT

LAURA KIRAR

GKDFC02 H: 4 IN, Dia: 14.00 IN Antique Brass, Iron Contract Suitable As Is As part of The Empire series of objects: this antique brass flush mount created of iron and glass uses the ideas of origami and geometry as a kind of mystical decorative language conjuring up both treasures of the past and the future. These are the jewelry of the collection; a precise and polished counterbalance to the more hand-hewn objects. Finish will vary.