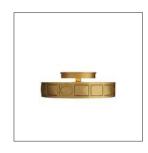

## EMPIRE FLUSH MOUNT

LAURA KIRAR

GKDFC02 H: 4 IN, Dia: 14.00 IN Antique Brass, Iron Contract Suitable As Is As part of The Empire series of objects: this antique brass flush mount created of iron and glass uses the ideas of origami and geometry as a kind of mystical decorative language conjuring up both treasures of the past and the future. These are the jewelry of the collection; a precise and polished counterbalance to the more hand-hewn objects. Finish will vary.