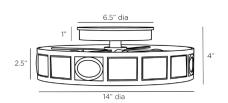

## APPEARANCE

Material Glass, Iron
Finish Opal
Finish Will Vary true
Top Coat/Sealant true

DIMENSIONS

Body H: 2.5 IN, Dia: 14.00 IN Canopy H: 1 IN, Dia: 6.50 IN

WIRING

Rating Damp

Cord 8 FT, Black/White Socket 4, Type B- E12