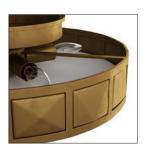

## EMPIRE FLUSH MOUNT

LAURA KIRAR

GKDFC02 H: 4 IN, Dia: 14.00 IN Antique Brass, Iron Contract Suitable As Is As part of The Empire series of objects: this antique brass flush mount created of iron and glass uses the ideas of origami and geometry as a kind of mystical decorative language conjuring up both treasures of the past and the future. These are the jewelry of the collection; a precise and polished counterbalance to the more hand-hewn objects. Finish will vary.

## APPEARANCE

Material Glass, Iron
Finish Opal
Finish Will Vary true
Top Coat/Sealant true

DIMENSIONS

Body H: 2.5 IN, Dia: 14.00 IN Canopy H: 1 IN, Dia: 6.50 IN

WIRING

Rating Damp

Cord 8 FT, Black/White Socket 4, Type B- E12