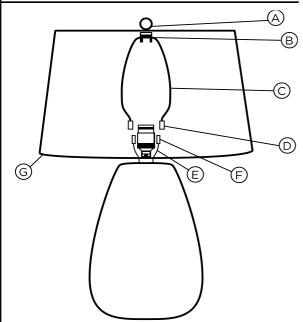

#### TO ASSEMBLE:

- 1. Insert the harp (C) into the saddle (F) and lower the two harp caps (D) until they cover the two pronged saddle.
- 2. Unscrew the finial (A) from the harp top (B). Place shade (G) over the assembled harp, making sure the top of the harp extends through the hole at the top of the shade. Attach the finial (A) and tighten to secure the shade.
- 3. Insert correct bulb (not included) into the socket (E).

# Qty: 1

PARTS INCLUDED:

PRE-ASSEMBLY:

plastic protecting packaging

Finial (A)

| Harp Top (B) | Qty: 1 |
|--------------|--------|
| Harp(C)      | Qty: 1 |
| Harp Caps(D) | Qty: 2 |
| Socket ( E ) | Qty: 1 |
| Saddle(F)    | Qty: 1 |
| Shade(G)     | Qty: 1 |
|              |        |