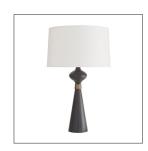

## EVETTE LAMP

With clean lines and spherical curves this debonair table lamp draws inspiration from vintage empire waist dresses. Its aluminum foundation features a bold bronze finish with a contrasting antique brass band that cinches its top and accentuates itsflourishing form. Its versatile aesthetic allows the piece to function alongside existing decor in various settings. Topped with an off-white cotton drum shade with off-white cotton lining.