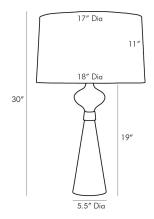

## APPEARANCE

Material Aluminum, Cotton

Finish Antique Brass, Bronze, Off-White

Top Coat/Sealant fals

Finial Description 1" Brass Sphere- packed with

Finial Dimension 1" Dia

DIMENSIONS

Shade Top: 17.00 IN, Dia: 18.00 IN, Side: 11 IN

Body H: 19 IN, Dia: 5.50 IN

Foot Print Dia: 6.00 IN Harp 9.5" IN

WIRING

Rating Indoor Only
Tilt Test 10 Degrees - AU

Cord 10 FT, Back of Lamp Base, Clear/Sil-

ver, SPT-2

Socket 1, Black, Type A- E26, 3-Way Switch 3-Way Rotary, At Socket