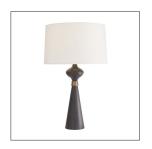

## EVETTE LAMP

With clean lines and spherical curves this debonair table lamp draws inspiration from vintage empire waist dresses. Its aluminum foundation features a bold bronze finish with a contrasting antique brass band that cinches its top and accentuates itsflourishing form. Its versatile aesthetic allows the piece to function alongside existing decor in various settings. Topped with an off-white cotton drum shade with off-white cotton lining.