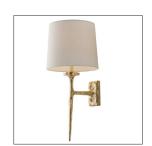

## FRANZ SCONCE

Contract Suitable As Is

Brass has been cast to mimic molten metal in this romantic wall sconce. The fluid nature of the matte brass is evocative of Salvador Dali's surreal designs. Topped with an off-white linen Uno mounted shade.

## <u>APPEARANCE</u>

Material Brass, Cotton, Linen

Material Type Cast

Finish Matte Brass, Off-White

Top Coat/Sealant false Link Welded

DIMENSIONS

Center Of Mount From 10 IN

Btm

Shade Top: 8.00 IN, Dia: 9.00 IN, Side: 8 IN

Backplate H: 4 IN, W: 4 IN, D: 1 IN

Mount H: 4 IN, W: 4 IN

WIRING

Rating Indoor Only

Cord 1 FT, Clear/Silver, SVT Socket 1, Type A- E26 Keyless

Maximum Watt 60 Voltage 110-120 V **CERTIFICATIONS** 