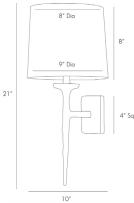

## <u>APPEARANCE</u>

Material Brass, Cotton, Linen

Material Type Cast

Finish Matte Brass, Off-White

Top Coat/Sealant false Link Welded

DIMENSIONS

Center Of Mount From 10 IN

Btm

Shade Top: 8.00 IN, Dia: 9.00 IN, Side: 8 IN

Backplate H: 4 IN, W: 4 IN, D: 1 IN

Mount H: 4 IN, W: 4 IN

WIRING

Rating Indoor Only

Cord 1 FT, Clear/Silver, SVT Socket 1, Type A- E26 Keyless

Maximum Watt 60 Voltage 110-120 V **CERTIFICATIONS** 