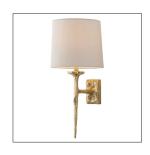

## FRANZ SCONCE

Contract Suitable As Is

Brass has been cast to mimic molten metal in this romantic wall sconce. The fluid nature of the matte brass is evocative of Salvador Dali's surreal designs. Topped with an off-white linen Uno mounted shade.