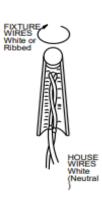

# TO ASSEMBLE:

- 1. Shut off the main electrical supply from the main fuse box/circuit breaker.
- 2. Position the mounting plate on the wall and mark the location of the mounting holes. Drill the holes in the wall and then insert the plastic anchors.
- Attach the mounting plate (A) to the wall junction box using the enclosed mounting screws (B) and tighten the screws with a screwdriver.
- 4. Connect the electrical wires as shown in Fig. 2, make sure that all wire connectors are secured. If your outlet has a ground wire (green or bare copper), connect the fixture's ground wire to it. Otherwise, connect the fixture's ground wire directly to the circular strap using the green screw provided. Tuck the wire connections neatly into the outlet box.
- 5. Attach the back plate (E) to the mounting plate (A) and secure with three flat head screws as per Fig. 1.
- 6. Install the light bulb (G) into the socket.
- 7. Attach the ceramic shade (F) to back plate (E) and screw on the glass globe (H) until tight.
- 8. Restore power to junction box and test fixture. DO NOT EXCEED SPECIFIED MAX WATTAGE.

### FIG.2