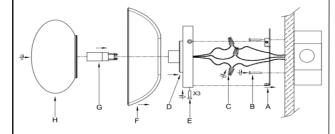

#### FIG.1

#### PARTS INCLUDED:

| Mounting Plate ( A )            | Qty: 1 Pc |
|---------------------------------|-----------|
| Back Plate ( E )                | Qty: 1 Pc |
| Shade (F)                       | Qty: 1 Pc |
| Light Bulb (Not included) ( G ) | Qty: 1 Pc |
| Glass Globe ( H )               | Qty: 1 Pc |

#### HARDWARE INCLUDED:

Mounting Screws (B)

# TO ASSEMBLE:

- 1. Shut off the main electrical supply from the main fuse box/circuit breaker.
- 2. Position the mounting plate on the wall and mark the location of the mounting holes. Drill the holes in the wall and then insert the plastic anchors.
- Attach the mounting plate (A) to the wall junction box using the enclosed mounting screws (B) and tighten the screws with a screwdriver.
- 4. Connect the electrical wires as shown in Fig. 2, make sure that all wire connectors are secured. If your outlet has a ground wire (green or bare copper), connect the fixture's ground wire to it. Otherwise, connect the fixture's ground wire directly to the circular strap using the green screw provided. Tuck the wire connections neatly into the outlet box.
- 5. Attach the back plate (E) to the mounting plate (A) and secure with three flat head screws as per Fig. 1.
- 6. Install the light bulb (G) into the socket.
- 7. Attach the ceramic shade (F) to back plate (E) and screw on the glass globe (H) until tight.
- 8. Restore power to junction box and test fixture. DO NOT EXCEED SPECIFIED MAX WATTAGE.