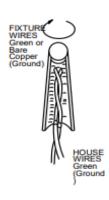

# TO ASSEMBLE:

- 1. Shut off the main electrical supply from the main fuse box/circuit breaker.
- 2. Position the mounting plate on the wall and mark the location of the mounting holes. Drill the holes in the wall and then insert the plastic anchors.
- Attach the mounting plate (A) to the wall junction box using the enclosed mounting screws (B) and tighten the screws with a screwdriver.
- 4. Connect the electrical wires as shown in Fig. 2, make sure that all wire connectors are secured. If your outlet has a ground wire (green or bare copper), connect the fixture's ground wire to it. Otherwise, connect the fixture's ground wire directly to the circular strap using the green screw provided. Tuck the wire connections neatly into the outlet box.
- 5. Attach the back plate (E) to the mounting plate (A) and secure with three flat head screws as per Fig. 1.
- 6. Install the light bulb (G) into the socket.
- 7. Attach the ceramic shade (F) to back plate (E) and screw on the glass globe (H) until tight.
- 8. Restore power to junction box and test fixture. DO NOT EXCEED SPECIFIED MAX WATTAGE.

### FIG.2