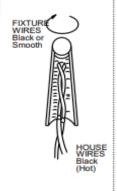

# TO ASSEMBLE:

- 1. Shut off the main electrical supply from the main fuse box/circuit breaker.
- 2. Position the mounting plate on the wall and mark the location of the mounting holes. Drill the holes in the wall and then insert the plastic anchors.
- Attach the mounting plate (A) to the wall junction box using the enclosed mounting screws (B) and tighten the screws with a screwdriver.
- 4. Connect the electrical wires as shown in Fig. 2, make sure that all wire connectors are secured. If your outlet has a ground wire (green or bare copper), connect the fixture's ground wire to it. Otherwise, connect the fixture's ground wire directly to the circular strap using the green screw provided. Tuck the wire connections neatly into the outlet box.
- 5. Attach the back plate (E) to the mounting plate (A) and secure with three flat head screws as per Fig. 1.
- 6. Install the light bulb (G) into the socket.
- 7. Attach the ceramic shade (F) to back plate (E) and screw on the glass globe (H) until tight.
- 8. Restore power to junction box and test fixture. DO NOT EXCEED SPECIFIED MAX WATTAGE.

### FIG.2