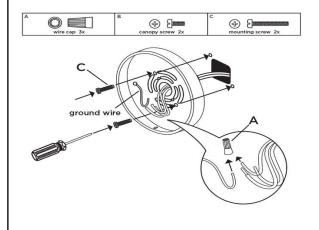

# HARDWARE INCLUDED:

| Mounting Screws ( C ) | Qty: 2 |
|-----------------------|--------|
| Wire Cap (A)          | Qty: 3 |
| Canopy Scew (B)       | Qty: 2 |

### TO ASSEMBLE:

- 1. Shut off the main electrical supply from the main fuse box/circuit breaker.
- 2. Attach mounting plate to wall or junction box using mounting screws (C).
- 3. Connect ground wire from wall to ground wire from lamp using wire caps (A).
- Attach house wire to lamp wires as shown. Fasten the pairs together with a wire caps. DO NOT REVERSE THE HOT AND NEUTRAL CONNECTIONS OR SAFETY WILL BE COMPROMISED.
- 5. Place the main frame on the groove given on the top of the mounting plate and fix by tightening the canopy screw (B) in the predrilled hole at the bottom
- 6. Place shade on around socket. Insert light bulb.