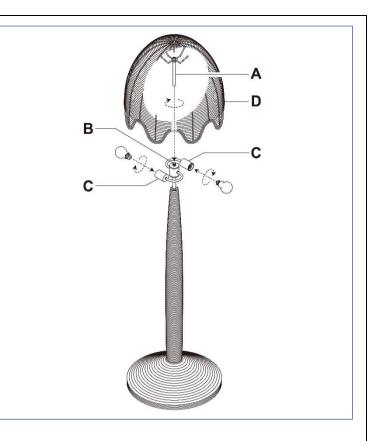

BULB WATTAGE: 60W VOLTAGE: 110-120V

ITEM NET WEIGHT: 15.80 Kgs

|   | A Contraction |   |   |
|---|---------------|---|---|
| A | В             | С | D |

PARTS INCLUDED:

| METAL TUBE           | (A) QTY: 1  |
|----------------------|-------------|
| THREADED<br>COUPLING | (B) Q'TY: 1 |
| SOCKET               | (C) QTY: 2  |
| SHADE                | (D) Q'TY: 1 |

## TO ASSEMBLE:

1. Insert the **metal tube (A)** on **shade (D)** into the **threaded coupling (B)** and

screw tight.

2. Insert correct bulb (not included) into the **socket (C).** 

CARE INSTRUCTIONS:

• Clean with soft, dry cloth.