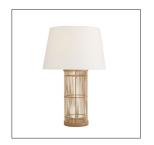

## PANAMA LAMP

BETH WEBB

DW49008-122 H: 32.5 IN, Dia: 20.00 IN Natural Rattan Contract Suitable As Is Made of dense graphic and textural rattan lines the Panama Lamp is an elegantly proportioned cylinder lamp. The cylinder a primal form that recalls a Classical column is an elemental shape that Beth returns to often in her work. The organic texture of the reeds is architectural and airy.

## <u>APPEARANCE</u>

Material Linen, Rattan
Finish Natural, Off-White

Finish Will Vary true Top Coat/Sealant false

Finial Description Decorative Rattan to match

DIMENSIONS

Shade Top: 16.00 IN, Dia: 20.00 IN, Side: 13 IN