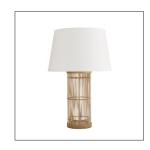

## PANAMA LAMP

BETH WEBB

DW49008-122 H: 32.5 IN, Dia: 20.00 IN Natural Rattan Contract Suitable As Is Made of dense graphic and textural rattan lines the Panama Lamp is an elegantly proportioned cylinder lamp. The cylinder a primal form that recalls a Classical column is an elemental shape that Beth returns to often in her work. The organic texture of the reeds is architectural and airy.

## <u>APPEARANCE</u>

Material Linen, Rattan
Finish Natural, Off-White

Finish Will Vary true Top Coat/Sealant false

Finial Description Decorative Rattan to match

DIMENSIONS

Shade Top: 16.00 IN, Dia: 20.00 IN, Side: 13 IN