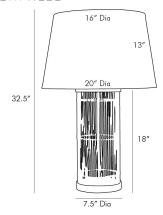

## PANAMA LAMP

BETH WEBB

DW49008-122 H: 32.5 IN, Dia: 20.00 IN Natural Rattan Contract Suitable As Is Made of dense graphic and textural rattan lines the Panama Lamp is an elegantly proportioned cylinder lamp. The cylinder a primal form that recalls a Classical column is an elemental shape that Beth returns to often in her work. The organic texture of the reeds is architectural and airy.

## <u>APPEARANCE</u>

Material Linen, Rattan
Finish Natural, Off-White

Finish Will Vary true Top Coat/Sealant false

Finial Description Decorative Rattan to match

DIMENSIONS

Shade Top: 16.00 IN, Dia: 20.00 IN, Side: 13 IN

Body H: 18 IN, Dia: 7.50 IN

Foot Print Dia: 7.50 IN Harp 9" IN

WIRING

Rating Indoor Only

Cord 10 FT, Back of Lamp Base, SPT-2,

Taupe Fabric

Socket 1, Nickel, Type A- E26, 3-Way Switch 3-Way Rotary, At Socket