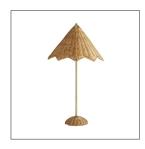

# PARASOL LAMP

#### CELERIE KEMBLE

Handwoven, rattan wicker is just as Caribbean in its style as it is sophisticated. The shade and base are both made of natural rattan; the shade features an exaggerated scallop edge while the base conceals a steel plate. The stem is crafted from stainless steel, finished in a warm antique brass that contrasts the whimsical silhouette. Two bulbs are set to a dimmer switch, so you can set the mood however you like.