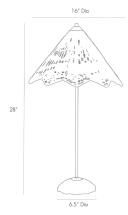

## <u>APPEARANCE</u>

Material Rattan, Steel Finish Antique Brass

Finish Will Vary true Top Coat/Sealant true

DIMENSIONS

Shade Top: 2.00 IN, Dia: 16.00 IN, Side: 10 IN

Foot Print Dia: 6.50 IN Harp N/A IN

WIRING