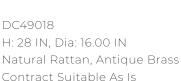

# PARASOL LAMP

#### CELERIE KEMBLE

Handwoven, rattan wicker is just as Caribbean in its style as it is sophisticated. The shade and base are both made of natural rattan; the shade features an exaggerated scallop edge while the base conceals a steel plate. The stem is crafted from stainless steel, finished in a warm antique brass that contrasts the whimsical silhouette. Two bulbs are set to a dimmer switch, so you can set the mood however you like.