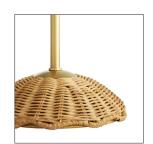

#### CELERIE KEMBLE

Handwoven, rattan wicker is just as Caribbean in its style as it is sophisticated. The shade and base are both made of natural rattan; the shade features an exaggerated scallop edge while the base conceals a steel plate. The stem is crafted from stainless steel, finished in a warm antique brass that contrasts the whimsical silhouette. Two bulbs are set to a dimmer switch, so you can set the mood however you like.