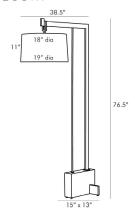

# DIMENSIONS

11.00 IN

Shade Top: 18.00 IN, Dia: 19.00 IN
Body H: 76.5 IN, W: 13 IN, D: 15 IN

Foot Print W: 13 IN, D: 15 IN

Harp N/A IN