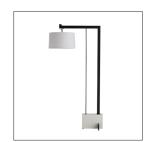

# PILOTI FLOOR LAMP

RAY BOOTH

DB79000-885 H: 76.5 IN, W: 19 IN, D: 38.5 IN Faux Marble, Bronze Contract Suitable As Is The Piloti Floor Lamp stands as a strong architectural form beside a sofa or over an end-table. Constructed of rectangular steel steel dowel and a faux marble base the composition of materials is a handsome addition to any interior. The far reach of the arm holding the crisp linen shade allows you to feature light directly over a surface.