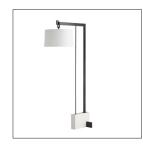

# PILOTI FLOOR LAMP

RAY BOOTH

DB79000-885 H: 76.5 IN, W: 19 IN, D: 38.5 IN Faux Marble, Bronze Contract Suitable As Is The Piloti Floor Lamp stands as a strong architectural form beside a sofa or over an end-table. Constructed of rectangular steel steel dowel and a faux marble base the composition of materials is a handsome addition to any interior. The far reach of the arm holding the crisp linen shade allows you to feature light directly over a surface.