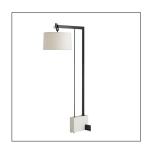

# PILOTI FLOOR LAMP

RAY BOOTH

DB79000-885 H: 76.5 IN, W: 19 IN, D: 38.5 IN Faux Marble, Bronze Contract Suitable As Is The Piloti Floor Lamp stands as a strong architectural form beside a sofa or over an end-table. Constructed of rectangular steel steel dowel and a faux marble base the composition of materials is a handsome addition to any interior. The far reach of the arm holding the crisp linen shade allows you to feature light directly over a surface.