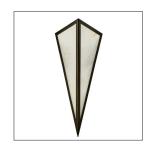

## PRIESTLY SCONCE

49529 H: 25 IN, W: 10 IN, D: 7 IN White Onyx Contract Suitable As Is Our triangular Priestly sconce was inspired by the grand wall sconces in theaters during the Art Deco era. The oversized wall sconce is rendered in white onyx plates banded in rich, contrasting English bronze iron. Finish will vary. Damp-rated, although limited covered outdoor areas may affect finish.