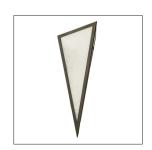

## PRIESTLY SCONCE

49529 H: 25 IN, W: 10 IN, D: 7 IN White Onyx Contract Suitable As Is Our triangular Priestly sconce was inspired by the grand wall sconces in theaters during the Art Deco era. The oversized wall sconce is rendered in white onyx plates banded in rich, contrasting English bronze iron. Finish will vary. Damp-rated, although limited covered outdoor areas may affect finish.