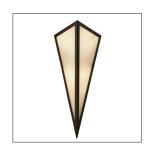

## PRIESTLY SCONCE

49529 H: 25 IN, W: 10 IN, D: 7 IN White Onyx Contract Suitable As Is Our triangular Priestly sconce was inspired by the grand wall sconces in theaters during the Art Deco era. The oversized wall sconce is rendered in white onyx plates banded in rich, contrasting English bronze iron. Finish will vary. Damp-rated, although limited covered outdoor areas may affect finish.