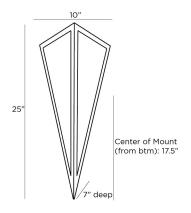

## PRIESTLY SCONCE

49529 H: 25 IN, W: 10 IN, D: 7 IN White Onyx Contract Suitable As Is Our triangular Priestly sconce was inspired by the grand wall sconces in theaters during the Art Deco era. The oversized wall sconce is rendered in white onyx plates banded in rich, contrasting English bronze iron. Finish will vary. Damp-rated, although limited covered outdoor areas may affect finish.

## APPEARANCE

Material Iron, Onyx

Finish English Bronze, White

Finish Will Vary true Top Coat/Sealant true

DIMENSIONS

Center Of Mount From 17.5 IN

Btm

Backplate H: 4.5 IN, W: 4.5 IN, D: 0.5 IN