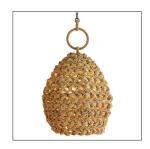

## SAXON PENDANT

Inspired by natural materials, this pendant blends the rich textures of strung coconut beads with the modern silhouette of an oversized lantern, exuding an exotic, yet cosmopolitan persona. Each bead is naturally finished, individually cut and hand -strung into knots, recalling an open crochet pattern that allows light to peek slightly from the shade. It's finished with wide hoop links that are wrapped in smaller coconut shell beads to complement the shade. Additional chain available CHN-989.