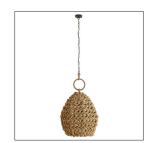

## SAXON PENDANT

Inspired by natural materials, this pendant blends the rich textures of strung coconut beads with the modern silhouette of an oversized lantern, exuding an exotic, yet cosmopolitan persona. Each bead is naturally finished, individually cut and hand -strung into knots, recalling an open crochet pattern that allows light to peek slightly from the shade. It's finished with wide hoop links that are wrapped in smaller coconut shell beads to complement the shade. Additional chain available CHN-989.