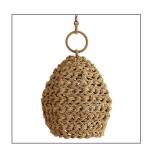

## SAXON PENDANT

Inspired by natural materials, this pendant blends the rich textures of strung coconut beads with the modern silhouette of an oversized lantern, exuding an exotic, yet cosmopolitan persona. Each bead is naturally finished, individually cut and hand -strung into knots, recalling an open crochet pattern that allows light to peek slightly from the shade. It's finished with wide hoop links that are wrapped in smaller coconut shell beads to complement the shade. Additional chain available CHN-989.