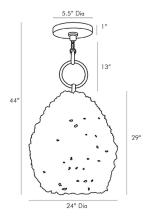

## <u>APPEARANCE</u>

Material Coconut, Iron Material Type Beads

Finish Natural, Natural Iron

Finish Will Vary true Top Coat/Sealant true

DIMENSIONS

Pendant H: 29 IN, Dia: 24.00 IN

Minimum Hanging 44 IN

Height

Maximum Hanging 80 IN

Height

Canopy H: 1 IN, Dia: 5.50 IN

WIRING

Rating Indoor Only

Cord 10 FT, Clear/Silver, SVT Socket 3, Type A- E26 Other

Maximum Watt 60 Voltage 110-120 V