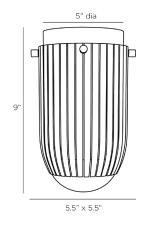

## YORK FLUSH MOUNT

DFC03 H: 9 IN, W: 5.5 IN, D: 5.5 IN Antique Brass Contract Suitable As Is Reminiscent of a delicate flower about to bloom, this Deco-influenced York flush mount is a chic addition to any space. Crafted of steel, each rib is finished in antique brass, uniformly holding a centered cylinder of opal glass for a diffused effect. Damp-rated, although limited covered outdoor conditions may affect finish.

### DIMENSIONS

Canopy Dia: 5.00 IN