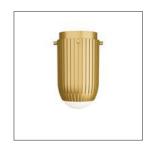

## YORK FLUSH MOUNT

DFC03 H: 9 IN, W: 5.5 IN, D: 5.5 IN Antique Brass Contract Suitable As Is Reminiscent of a delicate flower about to bloom, this Deco-influenced York flush mount is a chic addition to any space. Crafted of steel, each rib is finished in antique brass, uniformly holding a centered cylinder of opal glass for a diffused effect. Damp-rated, although limited covered outdoor conditions may affect finish.

### <u>APPEARANCE</u>

Material Glass, Steel Finish Opal Top Coat/Sealant true