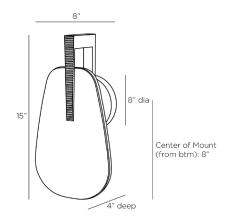

### DIMENSIONS

0.5

Center Of Mount From 8 IN

Rtm

Backplate Dia: 8.00 IN, D: 1.5 IN