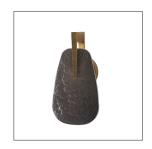

## ZELDA SCONCE

The bold geometry and decadent details of Art Deco jewelry characterize the exuberant shape of Zelda. An integrated LED is held behind the slump glass shade in smoke luster and accented with an elegant hardware detail of antique brass iron. Damp-rated, although limited covered outdoor conditions may affect finish. Finish will vary.

## <u>APPEARANCE</u>

MaterialGlass, IronMaterial TypeSlumpFinishSmoke Luster

Finish Will Vary true Top Coat/Sealant true