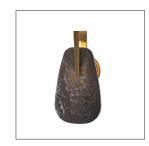

## ZELDA SCONCE

The bold geometry and decadent details of Art Deco jewelry characterize the exuberant shape of Zelda. An integrated LED is held behind the slump glass shade in smoke luster and accented with an elegant hardware detail of antique brass iron. Damp-rated, although limited covered outdoor conditions may affect finish. Finish will vary.

## <u>APPEARANCE</u>

MaterialGlass, IronMaterial TypeSlumpFinishSmoke Luster

Finish Will Vary true Top Coat/Sealant true