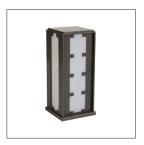

## CORBIN OUTDOOR LANTERN

We fine-tuned the Corbin's proportions for a new twist on traditional industrial design. Made of opal glass inset into a Deco-inspired frame of marine grade aged iron, this portable style is finished with a protective coating to withstand the elements. Cutout accents and rivet details add a sophisticated accent. Protectively coated to withstand the elements with triple-coat, marine-grade enamel.