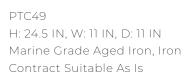

## CORBIN OUTDOOR LANTERN

We fine-tuned the Corbin's proportions for a new twist on traditional industrial design. Made of opal glass inset into a Deco-inspired frame of marine grade aged iron, this portable style is finished with a protective coating to withstand the elements. Cutout accents and rivet details add a sophisticated accent. Protectively coated to withstand the elements with triple-coat, marine-grade enamel.

## <u>APPEARANCE</u>

Material Glass, Iron
Finish Opal
Top Coat/Sealant false

DIMENSIONS

Base H: 1 IN, W: 11 IN, D: 11 IN
Foot Print W: 11 IN, D: 11 IN

WIRING

Rating Outdoor LED Color Temp 2700K LED CRI 90+