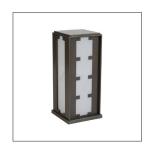

## CORBIN OUTDOOR LANTERN

We fine-tuned the Corbin's proportions for a new twist on traditional industrial design. Made of opal glass inset into a Deco-inspired frame of marine grade aged iron, this portable style is finished with a protective coating to withstand the elements. Cutout accents and rivet details add a sophisticated accent. Protectively coated to withstand the elements with triple-coat, marine-grade enamel.