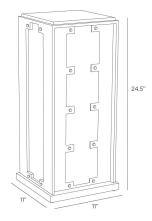

## <u>APPEARANCE</u>

Material Glass, Iron
Finish Opal
Top Coat/Sealant false

DIMENSIONS

Base H: 1 IN, W: 11 IN, D: 11 IN
Foot Print W: 11 IN, D: 11 IN

WIRING

Rating Outdoor LED Color Temp 2700K LED CRI 90+