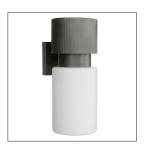

## CRAWFORD OUTDOOR SCONCE

DWC43 H: 16 IN, W: 6.5 IN, D: 8 IN Aged Iron Contract Suitable As Is Ribbed at the top with a clever screw cap detail, our sculptural sconce is juxtaposed with a glowing cylinder of opal glass. Forged of aged iron-powedercoated aluminum, it is coated to withstand the elements. Finish will vary.