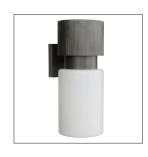

## CRAWFORD OUTDOOR SCONCE

DWC43 H: 16 IN, W: 6.5 IN, D: 8 IN Aged Iron Contract Suitable As Is Ribbed at the top with a clever screw cap detail, our sculptural sconce is juxtaposed with a glowing cylinder of opal glass. Forged of aged iron-powedercoated aluminum, it is coated to withstand the elements. Finish will vary.