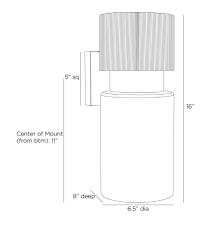

## CRAWFORD OUTDOOR SCONCE

DWC43 H: 16 IN, W: 6.5 IN, D: 8 IN Aged Iron Contract Suitable As Is Ribbed at the top with a clever screw cap detail, our sculptural sconce is juxtaposed with a glowing cylinder of opal glass. Forged of aged iron-powedercoated aluminum, it is coated to withstand the elements. Finish will vary.

## APPEARANCE

Material Aluminum, Glass

Material Type Etched

Finish Marine Grade Aged Iron, Opal

Top Coat/Sealant true

DIMENSIONS

6.50

Center Of Mount From 11 IN

Btm

Backplate H: 5 IN, W: 5 IN, D: 1 IN

WIRING

Rating Outdoor Suggested Bulb Type A19

Cord 0.5 FT, Black/White, SVT

Socket 1, Type A - E26

Maximum Watt 60 Voltage 110-120 V COMPLIANCY

RoHS true