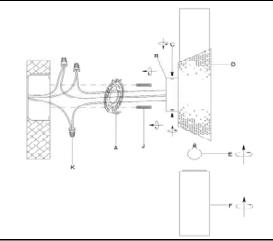

#### PARTS INCLUDED:

| Mounting Plate (A) | Qty:1 Pc  | Canopy Screw (C)    | Qty:2 Pcs |
|--------------------|-----------|---------------------|-----------|
| Back Plate (B)     | Qty:1 Pc  | Socket Assembly (D) | Qty:1 Pc  |
| Glass Tube (F)     | Qty:2 Pcs |                     |           |
|                    |           |                     |           |

#### HARDWARE INCLUDED:

| Mounting Screw (J)   | Qty: 2 Pcs |
|----------------------|------------|
| Plastic Wire Cap (K) | Qty: 3 Pcs |
|                      |            |

#### TO ASSEMBLE:

- 1. Shut off the main electrical supply from the main fuse box/circuit breaker.
- 2. Attach mounting plate(A) to wall or junction box by using mounting screws (J).
- 3. Connect ground wire from wall to ground wire from lamp using wire caps (K).
- Attach house wire to lamp wires as shown. Fasten the pairs together with a wire caps. DO NOT REVERSE THE HOT AND NEUTRAL CONNECTIONS OR SAFETY WILL BE 4. COMPROMISED.
- Attach the Back Plate(B) to Mounting Plate (A)by inserting 5. canopy screws (C) through predrilled holes, then tighten by using screwdriver.
- 6. Insert 2 TYPE-G 40W or/cfl 9w or /led 4w bulb(not included) into the assembly (D). DO NOT EXCEED SPECIFIED WATTAGE OF SCONCE 6.