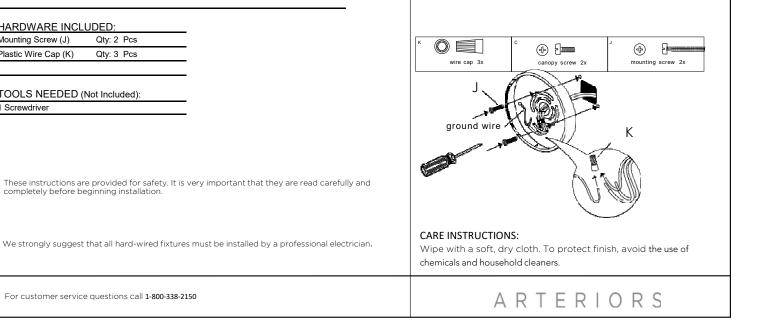

#### HARDWARE INCLUDED:

| Mounting Screw (J)   | Qty: 2 Pcs |
|----------------------|------------|
| Plastic Wire Cap (K) | Qty: 3 Pcs |
|                      |            |

#### TO ASSEMBLE:

- 1. Shut off the main electrical supply from the main fuse box/circuit breaker.
- 2. Attach mounting plate(A) to wall or junction box by using mounting screws (J).
- 3. Connect ground wire from wall to ground wire from lamp using wire caps (K).
- Attach house wire to lamp wires as shown. Fasten the pairs together with a wire caps. DO NOT REVERSE THE HOT AND NEUTRAL CONNECTIONS OR SAFETY WILL BE 4. COMPROMISED.
- Attach the Back Plate(B) to Mounting Plate (A)by inserting 5. canopy screws (C) through predrilled holes, then tighten by using screwdriver.
- 6. Insert 2 TYPE-G 40W or/cfl 9w or /led 4w bulb(not included) into the assembly (D). DO NOT EXCEED SPECIFIED WATTAGE OF SCONCE 6.