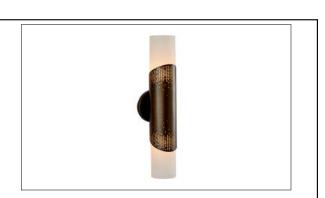

#### ITEM DESCRIPTION:

ITEM NO.: DWC38

NAME: EXELSIOR SCONCE

ITEM NET WEIGHT:3.8LBS

MATERIAL TYPE: METAL, GLASS

FINISH: ENGLISH BRONZE, MATTE SWIRL

SOCKET QTY: 2

SOCKET TYPE:E12