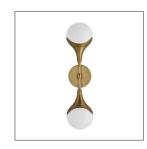

## AUGUSTUS SCONCE

The Augustus Sconce perfectly balances opal glass globes against antique brass arms and backplate. More organic in form the arms of this double-light sconce extend to further cradle the glass globe and to showcase its spherical shape. A subtly sophisticated and strikingly stylish element for modern spaces. Can be mounted both horizontally or vertically. Damp-rated, although limited covered outdoor conditions may affect finish.

## <u>APPEARANCE</u>

Material Glass, Steel Finish Antique Brass, Opal

Top Coat/Sealant true Link Welded