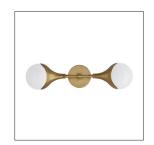

## AUGUSTUS SCONCE

The Augustus Sconce perfectly balances opal glass globes against antique brass arms and backplate. More organic in form the arms of this double-light sconce extend to further cradle the glass globe and to showcase its spherical shape. A subtly sophisticated and strikingly stylish element for modern spaces. Can be mounted both horizontally or vertically. Damp-rated, although limited covered outdoor conditions may affect finish.

## <u>APPEARANCE</u>

Material Glass, Steel Finish Antique Brass, Opal

Top Coat/Sealant true Link Welded