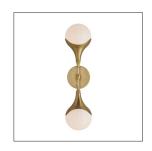

## AUGUSTUS SCONCE

The Augustus Sconce perfectly balances opal glass globes against antique brass arms and backplate. More organic in form the arms of this double-light sconce extend to further cradle the glass globe and to showcase its spherical shape. A subtly sophisticated and strikingly stylish element for modern spaces. Can be mounted both horizontally or vertically. Damp-rated, although limited covered outdoor conditions may affect finish.

## <u>APPEARANCE</u>

Material Glass, Steel Finish Antique Brass, Opal

Top Coat/Sealant true Link Welded