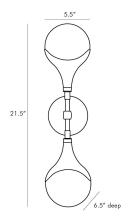

#### DIMENSIONS

Center Of Mount From 10.75 IN

Btm

 Backplate
 Dia: 5.50 IN, D: 1 IN

 Mount
 H: 5 IN, W: 5 IN