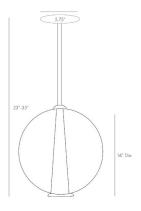

## CAVIAR ADJUSTABLE LARGE PENDANT

LAURA KIRAR

DK49913 H: 23 IN, Dia: 14.00 IN

Polished Nickel, Clear Glass Contract Suitable As Is Laura Kirar hit a grand slam when she designed the Caviar lighting collection. This is the largest 1 light polished nickel pendant with clear glass globe.

APPEARANCE

Material Glass, Steel Material Type Plated

Finish Polished Nickel

Top Coat/Sealant true Link Welded

DIMENSIONS

Minimum Hanging 23 IN

Height

Maximum Hanging 35 IN

Height

Canopy H: 1.5 IN, Dia: 5.75 IN

 $\underline{\mathsf{WIRING}}$ 

Rating Indoor Only

Cord 5.5 FT, Clear/Silver, SPT-2
Socket 1, Type B=-E12 Other
Photographed Bulb Small Clear Tubular Bulb

Maximum Watt 40 Voltage 110-120 V CERTIFICATIONS