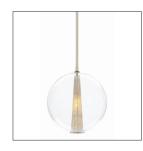

## CAVIAR ADJUSTABLE LARGE PENDANT

LAURA KIRAR

DK49913 H: 23 IN, Dia: 14.00 IN

Polished Nickel, Clear Glass Contract Suitable As Is Laura Kirar hit a grand slam when she designed the Caviar lighting collection. This is the largest 1 light polished nickel pendant with clear glass globe.