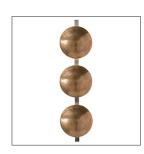

## DIESEL SCONCE

A natural iron flat bar anchors three vintage brass hammered plates in this six-light sconce. Each disc conceals two sockets, so light will emanate evenly from each side. Mount across the top of a mirror in the powder room or on either side of a mirror in the hallway.

## APPEARANCE

Material Brass, Iron

Finish Antique Brass, Natural

Finish Will Vary true
Top Coat/Sealant true

DIMENSIONS

Center Of Mount From 16 IN

Btm

Backplate Dia: 6.00 IN, D:1 IN
Mount Dia: 4.00 IN