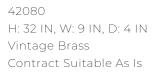

## DIESEL SCONCE

A natural iron flat bar anchors three vintage brass hammered plates in this six-light sconce. Each disc conceals two sockets, so light will emanate evenly from each side. Mount across the top of a mirror in the powder room or on either side of a mirror in the hallway.

## APPEARANCE

Material Brass, Iron

Finish Antique Brass, Natural

Finish Will Vary true
Top Coat/Sealant true

DIMENSIONS

Center Of Mount From 16 IN

Btm

Backplate Dia: 6.00 IN, D:1 IN
Mount Dia: 4.00 IN