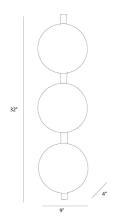

## DIESEL SCONCE

A natural iron flat bar anchors three vintage brass hammered plates in this six-light sconce. Each disc conceals two sockets, so light will emanate evenly from each side. Mount across the top of a mirror in the powder room or on either side of a mirror in the hallway.

## APPEARANCE

Material Brass, Iron

Finish Antique Brass, Natural

Finish Will Vary true
Top Coat/Sealant true

DIMENSIONS

Center Of Mount From 16 IN

Btm

Backplate Dia: 6.00 IN, D:1 IN
Mount Dia: 4.00 IN