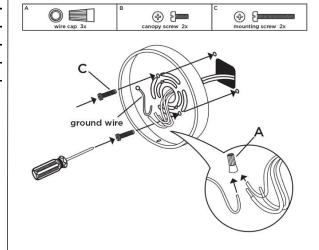

### HARDWARE INCLUDED:

| Wire Cap (A)   | Qty: 3 |
|----------------|--------|
| Canopy Screws  | Qty: 2 |
| Mounting Screw | Qtv: 2 |

### TO ASSEMBLE:

1. Please follow instructions in diagram.