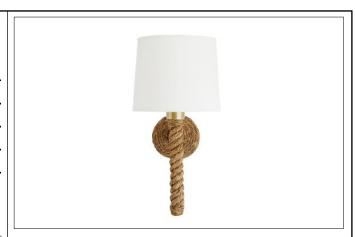

## ITEM DESCRIPTION:

ITEM NO.: 49667-107 NAME: Douglas Sconce

MATERIAL TYPE: Rope FINISH: Natural

SOCKET TYPE: E26 SOCKET QTY: 1

BULB WATTAGE: 60W/16W CFL/13W LED

VOLTAGE: 110-120 V ITEM NET WEIGHT: 2LBS

# ASSEMBLY INSTRUCTION # 49667: ROPE WRAPPED WALL SCONCE GROUND WRITE ARTERIORS ARTERIORS SUBJECT OF A STATIST H. MAX 6976 C128 BULB NOT NCLUDED BULB NCLUDED B