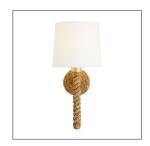

## DOUGLAS SCONCE

A modern form with a coastal feel takes shape in this eye-catching wall sconce. Thick jute is wrapped around an antique brass iron base which slightly peeks out at the top to display a unique contrast of mixed materials. Not only does the jute deliver a natural element to a space it provides both visual and tangible texture. Topped with an off-white linen shade. Due to the natural materials the color of the jute may vary.