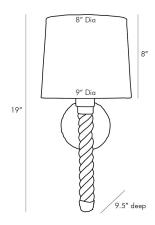

## <u>APPEARANCE</u>

Material Linen, Rope

Finish Brass, Natural, Off-White

Finish Will Vary true Top Coat/Sealant false

DIMENSIONS

Center Of Mount From 10 IN

Btm

Arm H: 10.5 IN

Backplate Dia: 5.50 IN, D: 1.5 IN

Mount Dia: 5.00 IN

WIRING

Rating Indoor Only

Cord 1 FT, Clear/Silver, SVT

Socket 1, Type A - E26

Maximum Watt 60 Voltage 110-120 V CERTIFICATIONS

Mexico