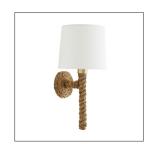

## DOUGLAS SCONCE

A modern form with a coastal feel takes shape in this eye-catching wall sconce. Thick jute is wrapped around an antique brass iron base which slightly peeks out at the top to display a unique contrast of mixed materials. Not only does the jute deliver a natural element to a space it provides both visual and tangible texture. Topped with an off-white linen shade. Due to the natural materials the color of the jute may vary.