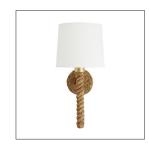

## DOUGLAS SCONCE

A modern form with a coastal feel takes shape in this eye-catching wall sconce. Thick jute is wrapped around an antique brass iron base which slightly peeks out at the top to display a unique contrast of mixed materials. Not only does the jute deliver a natural element to a space it provides both visual and tangible texture. Topped with an off-white linen shade. Due to the natural materials the color of the jute may vary.