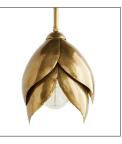

## EDITH PENDANT

42081 H: 21 IN, W: 8 IN, D: 6 IN Vintage Brass Contract Suitable As Is

Delicate in stature, the brass Edith Pendant is reminiscent of a rose bud in bloom. The ethereal design is finished in a light vintage brass and would be perfect for a dressing room or hallway. Shown with a nostalgic loop bulb. Additional pipe available (PIPE-144).