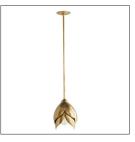

## EDITH PENDANT

42081 H: 21 IN, W: 8 IN, D: 6 IN Vintage Brass Contract Suitable As Is

Delicate in stature, the brass Edith Pendant is reminiscent of a rose bud in bloom. The ethereal design is finished in a light vintage brass and would be perfect for a dressing room or hallway. Shown with a nostalgic loop bulb. Additional pipe available (PIPE-144).