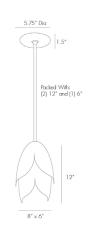

## EDITH PENDANT

42081 H: 21 IN, W: 8 IN, D: 6 IN Vintage Brass Contract Suitable As Is

Delicate in stature, the brass Edith Pendant is reminiscent of a rose bud in bloom. The ethereal design is finished in a light vintage brass and would be perfect for a dressing room or hallway. Shown with a nostalgic loop bulb. Additional pipe available (PIPE-144).

#### WIRING

Rating Cord Socket Photographed Bulb Maximum Watt Voltage Brass Vintage Brass false

H: 12 IN, W: 6 IN, D: 7 IN 21 IN

45 IN

H: 1.5 IN, Dia: 5.75 IN

Indoor Only 10 FT, Clear/Silver, SVT 1, Type A- E26 Keyless Nostalgic Loop Bulb 60 110-120 V

#### REPLACEMENT PARTS

Replacement Part 1PIPE-144Replacement Part 1 Dim(1) 6" & (1) 12"Replacement Part 2CANOPY-156Replacement Part 2 Dim1.5" x 5.75"