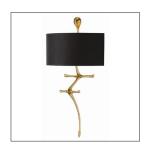

# GILBERT SCONCE

49992 H: 27 IN, W: 14.5 IN, D: 7.5 IN Gold Leaf Contract Suitable As Is This organic brass sconce finished in gold leaf speaks to movement as it arches from the wall. Looks best when placed so you can take advantage of its profile and the dramatic shadow it casts on the wall. Perfect for hallways. Damp-rated, although limited covered outdoor conditions may affect finish.

#### APPEARANCE

Material Brass, Microfiber

Material Type Cast

Finish Black, Gold Leaf

Top Coat/Sealant true Link Welded