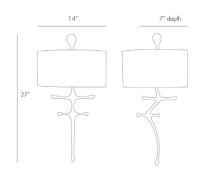

# GILBERT SCONCE

49992 H: 27 IN, W: 14.5 IN, D: 7.5 IN Gold Leaf Contract Suitable As Is This organic brass sconce finished in gold leaf speaks to movement as it arches from the wall. Looks best when placed so you can take advantage of its profile and the dramatic shadow it casts on the wall. Perfect for hallways. Damp-rated, although limited covered outdoor conditions may affect finish.

### DIMENSIONS

14 IN

Center Of Mount From 18 IN

Btm

Shade Side: 7 IN

Backplate H: 6 IN, W: 4.5 IN, D: 1 IN

Mount H: 4 IN, W: 4 IN, D: 1 IN