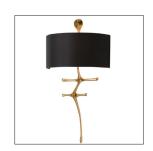

# GILBERT SCONCE

49992 H: 27 IN, W: 14.5 IN, D: 7.5 IN Gold Leaf Contract Suitable As Is This organic brass sconce finished in gold leaf speaks to movement as it arches from the wall. Looks best when placed so you can take advantage of its profile and the dramatic shadow it casts on the wall. Perfect for hallways. Damp-rated, although limited covered outdoor conditions may affect finish.

#### APPEARANCE

Material Brass, Microfiber

Material Type Cast

Finish Black, Gold Leaf

Top Coat/Sealant true Link Welded