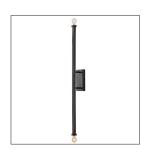

### HUTU WALL LIGHT

WINDSOR SMITH

DS44006 H: 41.5 IN, W: 4.5 IN, D: 6 IN Bronze Contract Suitable As Is Our bronzed two-light sconce is a truly minimalist expression of traditional ironwork, consisting of a single hand-forged stem and dual Edison-style candelabra bulbs. Use it in pairs for classical symmetry, or in numbers to line a foyer or hallway. Shown with a nostalgic loop bulb.

#### APPEARANCE

Material Iron
Finish Bronze
Top Coat/Sealant false
Link Welded