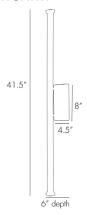

### HUTU WALL LIGHT

WINDSOR SMITH

DS44006 H: 41.5 IN, W: 4.5 IN, D: 6 IN Bronze Contract Suitable As Is Our bronzed two-light sconce is a truly minimalist expression of traditional ironwork, consisting of a single hand-forged stem and dual Edison-style candelabra bulbs. Use it in pairs for classical symmetry, or in numbers to line a foyer or hallway. Shown with a nostalgic loop bulb.

### DIMENSIONS

Backplate H: 8 IN, W: 4.5 IN