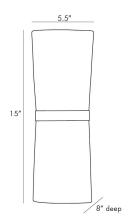

## INWOOD SINGLE SCONCE

49398 H: 15 IN, W: 5.5 IN, D: 8 IN Antique Brass, Ivory Microfiber Contract Suitable As Is The Inwood Sconce takes a step in the solo direction with this single-style version. It's highlighted by an antique brass band and an ivory microfiber shade that allows light to emit atop and below the sconce. Pair with another and hang in a hallwayor foyer. Damp-rated, although limited covered outdoor conditions may affect finish.

## DIMENSIONS

Center Of Mount From Btm Backplate Mount

H: 6 IN, W: 4 IN, D: 1 IN H: 5.5 IN, W: 3.5 IN

8 IN

110-120 V