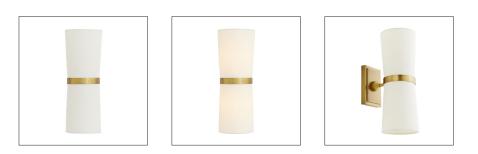

## INWOOD SINGLE SCONCE

49398 H: 15 IN, W: 5.5 IN, D: 8 IN Antique Brass, Ivory Microfiber Contract Suitable As Is The Inwood Sconce takes a step in the solo direction with this single-style version. It's highlighted by an antique brass band and an ivory microfiber shade that allows light to emit atop and below the sconce. Pair with another and hang in a hallwayor foyer. Damp-rated, although limited covered outdoor conditions may affect finish.

#### APPEARANCE

Material Finish Top Coat/Sealant Microfiber, Steel Antique Brass, Ivory false